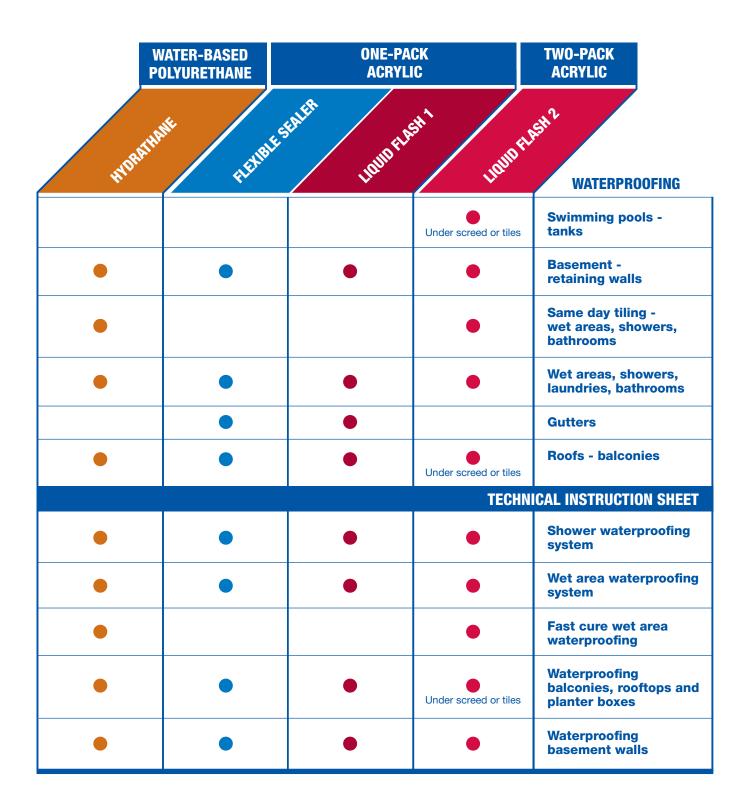

### 4. Schedule

#### 4.1 Internally \_\_\_\_\_

Provide and install in all areas to be waterproofed \_\_\_\_\_\_\_\_waterproofing membrane, manufactured by **Construction Chemicals**, strictly in accordance with the manufacturer's written instructions.

All areas in which the waterproofing membrane is installed shall be water tested 24 hours prior to the laying of the bed over the finished membrane. The membrane must be allowed to cure for 24 hours prior to water testing.

#### 4.2 Externally \_\_\_\_

Provide and install in all external locations \_\_\_\_\_\_ waterproofing membrane, manufactured by **Construction Chemicals**, strictly in accordance with the manufacturer's written instructions.

**4.3** Waterproofing membrane must be allowed to cure for a minimum of 24 hours prior to fixing tiles or a screed bed over the finished membrane.

Ceramic tile adhesives and grouts, waterproofing and repair products