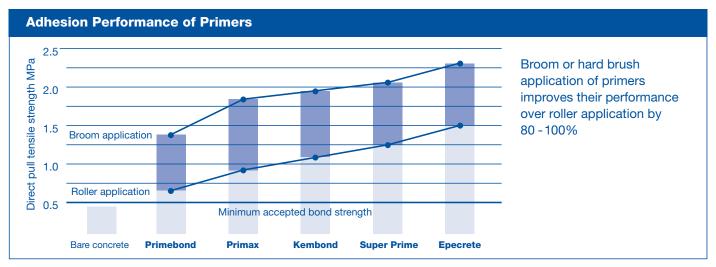

|       | •     |          | Grout additive to reduce staining and discolouration                                                    |
|   |         |         |         |        | •        |       |       |          | Accelerating additive to cement premixes                                                                |
|   | •       |         |         |        |          |       |       |          | Fortifying repair & levelling compounds                                                                 |
|   |         | •       | •       |        |          |       |       |          | Primer for glazed tiles in internal, dry applications                                                   |

\* Refer to the Dampproofing & Waterproofing section for the Product Information Sheet.



User must always refer to **constructionchemicals.com.au** for the latest technical data sheet for the product concerned.

- Adelaide
- Sydney
- Brisbane
- Auckland
- Perth